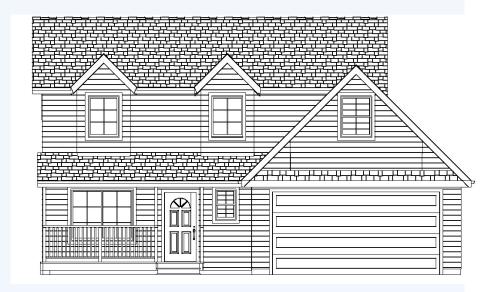

BLASDELL Floor Plans. \$ 0

This Traditional 3 Bedroom, 2.5 Bath. Two-Story Home Features Many Extras