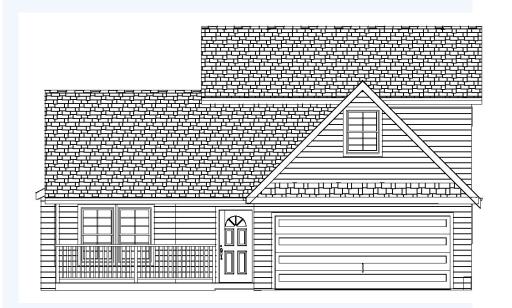

PINE LODGE Floor Plans. \$ 0

This 3 Bedroom, 2.5 Bath, Two-Story Home is Perfect for Growing Families and Lifestyles

## **BUILDING INFORMATION:**

Number of Floors : 2

Exterior Amenities: Garage, Exterior

Lighting,30 Year Roof,

Interior Amenities: Unfinished Bonus Room,Slab Granite Countertop (Kitchen),Oak Hardwood Floors,Carpet,

Landscape Amenities: Lawn, Landscaping,